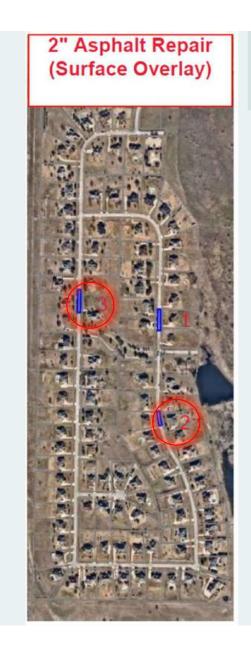

#### 2" Asphalt Repair (Surface Overlay)

- a. This activity uses a paver to overlay hot-mix asphalt on a stable, existing subgrade. Overlays are typically 2 inches in thickness.
- b. Surface overlays are performed when the ride is undesirable, or the roadway is distressed to the point that an overlay is the best maintenance alternative or as a preventive maintenance strategy. Once a surface overlay has been placed, a Seal Coat should be placed over it within one year.
- c. The purpose of this activity is to preserve or extend the life of the roadway, and to improve safety and road quality.