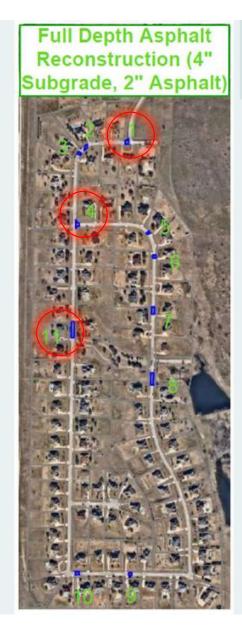

2024: Sections 2 and 3. 2025: Section 1.

Full Depth Asphalt Reconstruction (4" Subgrade, 2" Asphalt)

- a. This activity is used when distress in pavement originates in the base material. This activity includes the removal of both the asphalt surface and the subgrade material. Repairs include replacement of base material with an appropriate subgrade and an adequate depth of hot-mix asphalt.
- b. When base materials begin to affect the riding quality and structural integrity of the surfacing, the areas should be removed and replaced.

2024: Sections 1, 4, 11. 2025: Sections 2, 3, 5, 6, 7, 8, 9, 10.