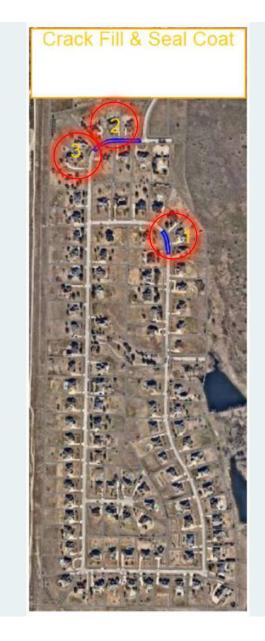

The plan set forth in this presentation factors in the above current assessments and what we can purchase for the budget we have today, and we have carefully laid out expenses that cover the worse areas, getting most of the high-cost expenses done this year while also avoiding the inflation penalty on those cost next year. Stretching our dollar as best we can all while getting the work started as early as possible so we can have as much good hot, clear days ahead of us. Crack Fill & Seal Coat

- a. The objective of this preventive maintenance program is to extend the functional life of the pavement by applying treatments before the pavement deteriorates to a condition that requires a corrective treatment such as structural overlay or complete reconstruction.
- b. Specifically, Crack Fill & Seal Coating extends the service life of the pavement by preventing deterioration, slowing progressive failures, and reduces the need for corrective maintenance.
- c. Pavement cracks are sealed or filled to prevent moisture from entering the pavement and base. Moisture in the pavement base or sub-grade accelerates deterioration of the pavement.
- d. Overlays and new pavement surfaces should be considered for a crack seal project every third year following completion of the project.