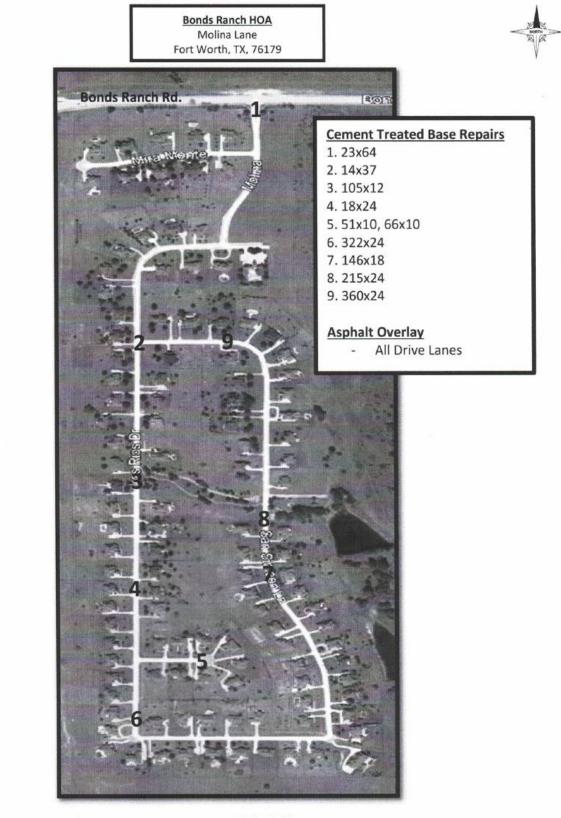

## PROJECT LOCATION

Bonds Ranch HOA 1325 San Simeon Lane Fort Worth, TX 76179

## **CEMENT TREATED BASE REPAIRS: 29,000 S.F. (9 AREAS)**

- 1. Place barricades at designated areas of repair/replacement.
- 2. Pulverize damaged asphalt to a depth of 8" and blend Portland cement at a rate of 35 lbs. per square yd.
- 3. Hydrate, grade, roll and compact cement modified base to existing grade.
- 4. Remove excess material from job site.
- 5. One (1) year warranty on base failures.

## ASPHALT OVERLAY: ALL DRIVE LANES

- 1. Place barricades at designated areas of repair/replacement.
- 2. Clean area to be overlaid.
- 3. Tack existing asphalt surface for bonding.
- 4. Install 1 <sup>1</sup>/<sub>2</sub>" of Hot Mix Asphalt Type D.
- 5. Roll and compact with 3-5 ton vibratory roller both directions, a smooth drum finish roller and a rubber tire pneumatic roller.
- An asphalt overlay does not change the existing contour; therefore 100% drainage is not guaranteed.
- One year limited warranty on materials and workmanship. Excludes chemical spills, sub-base failures, reflective cracking, power steering marks and sheering.
- Exhibit "A" Attached.